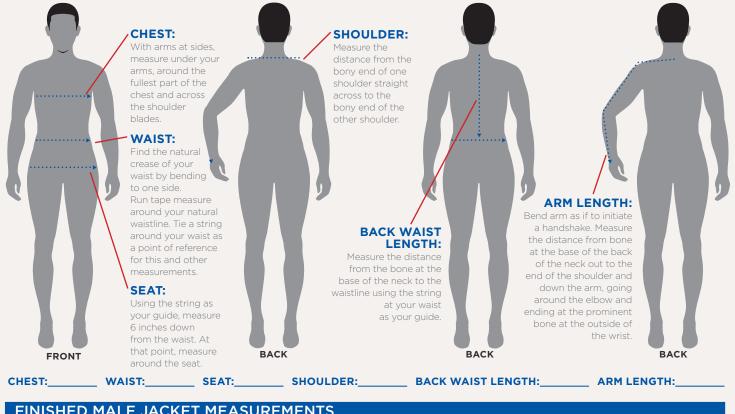

## MALE JACKET GUIDELINES

This information should only be used if a student is between sizes or if you are unsure of what to order. Please note: The average height of a male is 5' 10". The charts below provide you both actual body measurements and actual measurements of the finished jacket. The jacket measurements allow for ease throughout the chest/bust, hem and sleeve areas in order to make the jacket fit comfortably.

Please wear the Official Dress shirt and pant when measuring to ensure proper fit of the Official Jacket. Round up all measurements to the nearest quarter-inch.

HEIGHT: \_\_\_\_\_\_ Standing erect near a wall, without shoes and with heels together, eyes straight ahead. Place a ruler on top of the person's head, level to the floor and mark where it touches the wall. Measure the height of the mark from the floor.

WEIGHT: \_\_\_\_\_ Weigh person, without shoes, using a standard bathroom scale. Round to the nearest pound.